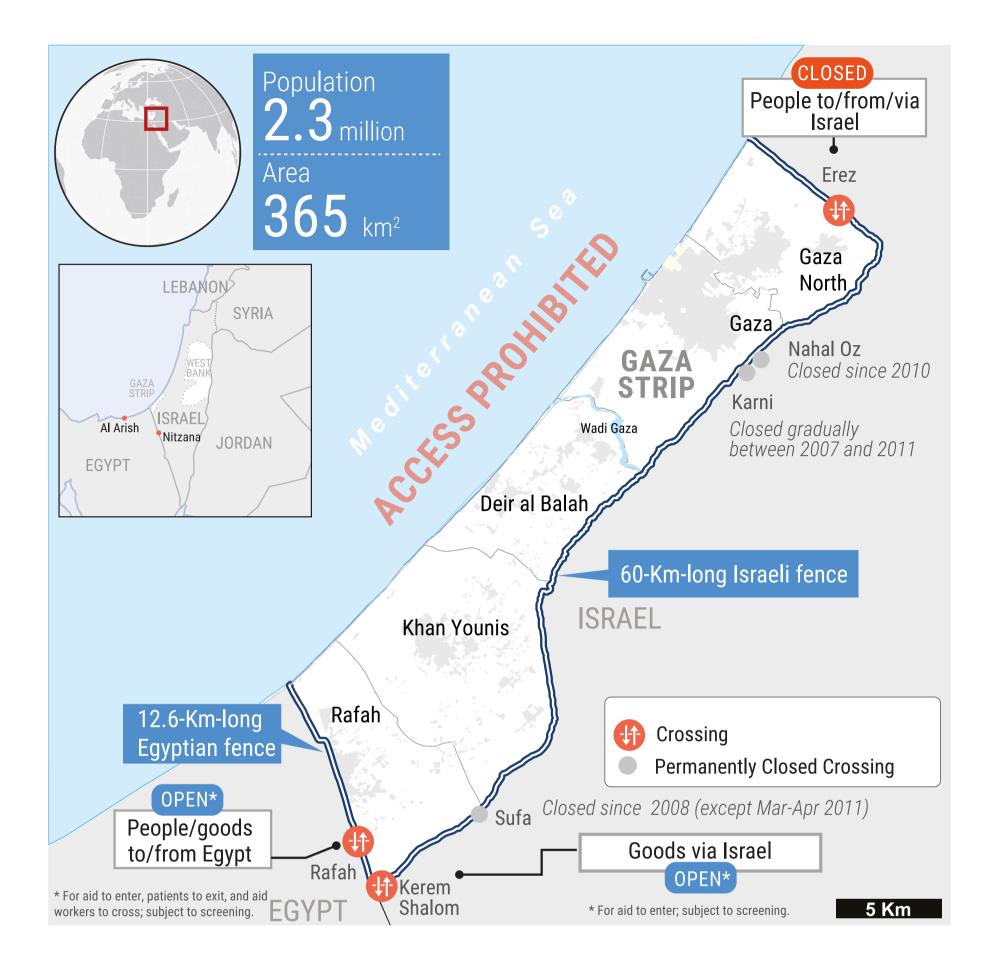

## **MOVEMENT AND ACCESS**

- Civilian access to areas to the north of Wadi Gaza is only possible for humanitarian teams; however, of 51 missions to deliver humanitarian aid planned for the north of Wadi Gaza on 1-25 January, only eight were facilitated by the Israeli military while 29 were denied access. In the first two weeks of 2024 the Israeli military denied the access of more than 75 per cent of missions planned to those areas.
- The Rafah crossing with Egypt and the Kerem Shalom crossing with Israel are open for the entry of approved goods.
- The Rafah crossing is also open for the movement of some wounded and sick people from Gaza to Egypt, and aid workers into and out of Gaza.
- Access to the sea and to areas near Israel's perimeter fence is prohibited.