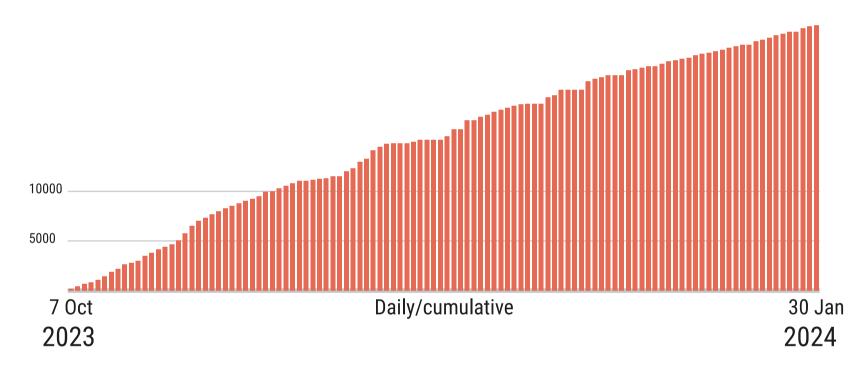

### REPORTED CASUALTIES

(Cumulative) as of 30 January 2024

### **Palestinians\***

26,751 in addition to ~1,000 fatalities in Israel, including people involved in the 7 October attack Reported fatalities

\*Source: MoH Gaza

\*Source: MoH Gaza