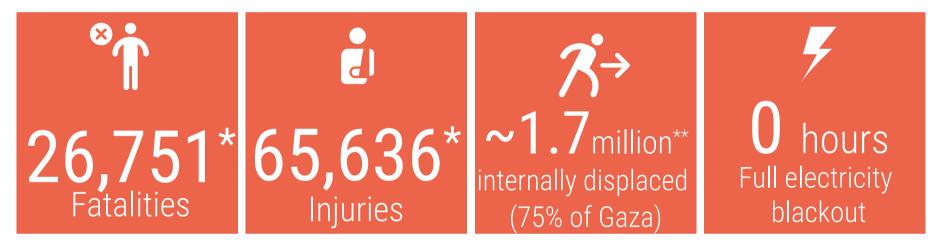

This snapshot highlights reported figures on the impact of hostilities on people in Gaza, where a major humanitarian crisis has unfolded.

\*Source: MoH Gaza \*\*Source: UNRWA

### REPORTED CASUALTIES

(Cumulative) as of 30 January 2024

### **Palestinians\***

26,751 in addition to ~1,000 fatalities in Israel, including people involved in the 7 October attack Reported fatalities

\*Source: MoH Gaza

\*Source: MoH Gaza

### Israelis\*\*

## Israel

†† 1,162 identified fatalities, including at least 33 children

\$\int\_{\sigma} \sigma\_{5,400}\$ Reported injuries Gaza

The 218 Reported and 1,283 Reported injuries

136 hostages remain in Gaza (including soldiers and foreign nationals)