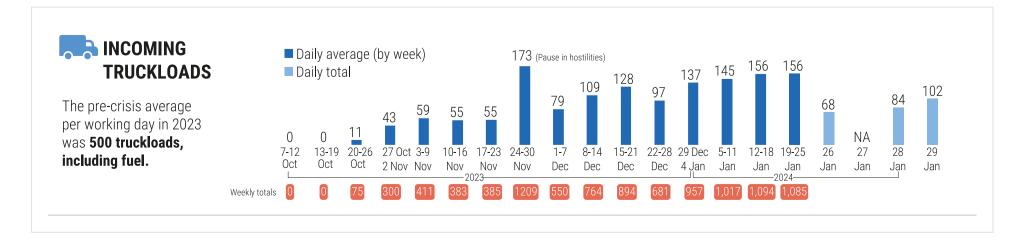

## **MOVEMENT AND ACCESS**

- Civilian access to areas to the north of Wadi Gaza is only possible for humanitarian teams; however, of 51 missions to deliver humanitarian aid planned for the north of Wadi Gaza on 1-25 January, only eight were facilitated by the Israeli military while 29 were denied access. In the first two weeks of 2024 the Israeli military denied the access of more than 75 per cent of missions planned to those areas.
- The Rafah crossing with Egypt and the Kerem Shalom crossing with Israel are open for the entry of approved goods.
- The Rafah crossing is also open for the movement of some wounded and sick people from Gaza to Egypt, and aid workers into and out of Gaza.
- Access to the sea and to areas near Israel's perimeter fence is prohibited.