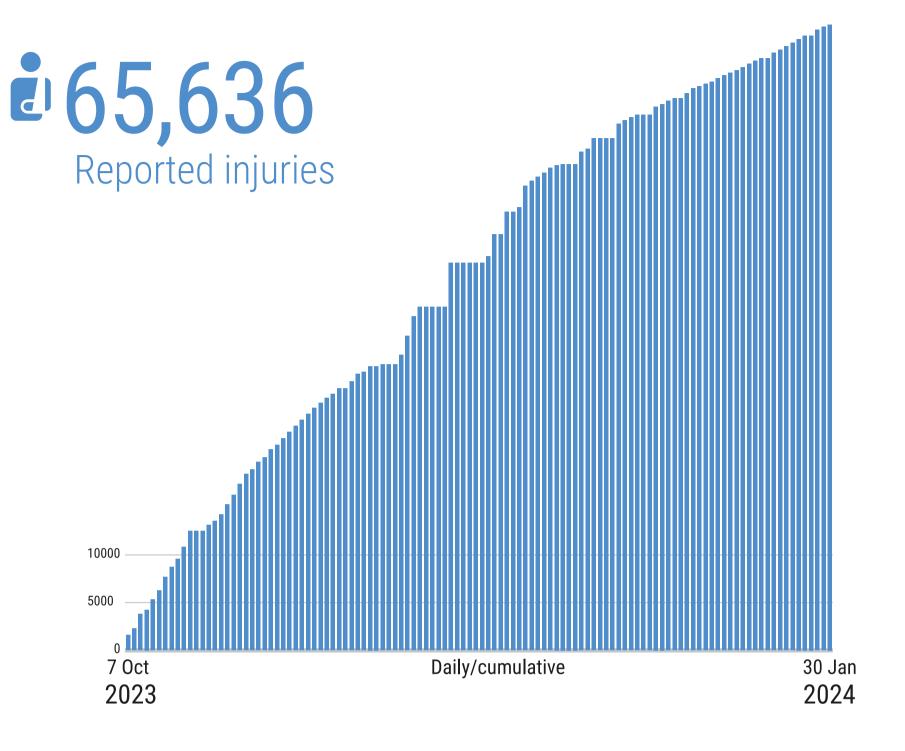

## Israel

†† 1,162 identified fatalities, including at least 33 children

\$\int\_{\sigma} \sigma\_{5,400}\$ Reported injuries Gaza

The 218 Reported and 1,283 Reported injuries

136 hostages remain in Gaza (including soldiers and foreign nationals)