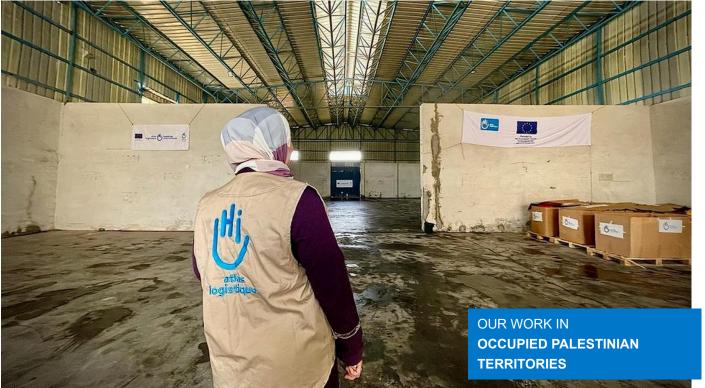

## Gaza: Destruction of HI's warehouse in Rafah

share

EMERGENCY | LOGISTICS | OCCUPIED PALESTINIAN TERRITORIES | PUBLISHED ON JUNE 12TH 2024

Atlas Logistique's warehouse in Rafah, Gaza strip, before its destruction - April 2024 | © HI

HI strongly condemns the destruction by the Israeli army of its warehouse in Rafah and all the humanitarian equipment it contained.

Nearly 200 pallets of humanitarian equipment (medical supplies, mattresses, jerrycans, etc.) were stored in this building managed by Atlas Logistique, one of HI's operational units.