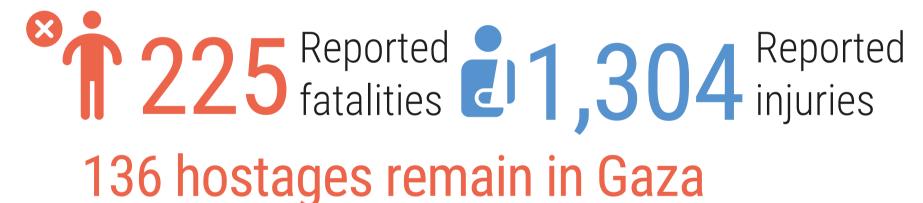

### Israelis\*\*

## Israel

1,162 identified fatalities, including at least 33 children

\*\* According to Israeli media citing official sources

\*\*\* The reported estimate refers to fatalities on 7 October and the immediate aftermath and includes foreign nationals.

\*\*\*\* The reported Israeli casualties are soldiers killed or injured since the start of the ground operation.