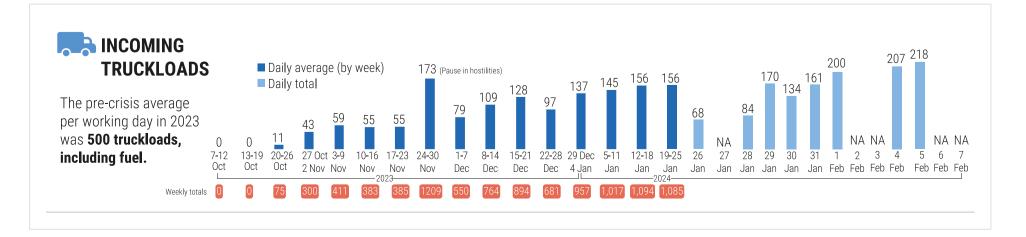

## **MOVEMENT AND ACCESS**

- In January 2024, **56%** of aid missions planned for the north of Wadi Gaza and **25%** of those planned for the areas requiring coordination south of Wadi Gaza were denied access by the Israeli military.
- •>1,200 medical cases evacuated through Rafah and >8,000 cases in need of medical evacuation.
- The Rafah crossing with Egypt and the Kerem Shalom crossing with Israel are open for the entry of approved goods.
- The Rafah crossing is also open for the movement of some wounded and sick people from Gaza to Egypt, and aid workers into and out of Gaza.
- Access to the sea and to areas near Israel's perimeter fence is prohibited.