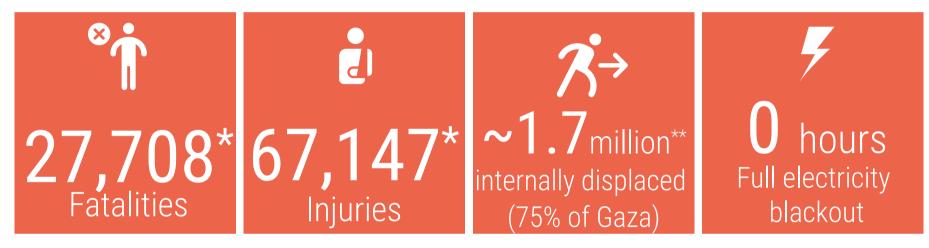

#### REPORTED CASUALTIES

(Cumulative) as of 7 February 2024

#### **Palestinians\***

27,708 in addition to ~1,000 fatalities in Israel, including people involved in the 7 October attack Reported fatalities

\*Source: MoH Gaza

\*Source: MoH Gaza

## Israel

1,162 identified fatalities, including at least 33 children

\*\* According to Israeli media citing official sources

\*\*\* The reported estimate refers to fatalities on 7 October and the immediate aftermath and includes foreign nationals.