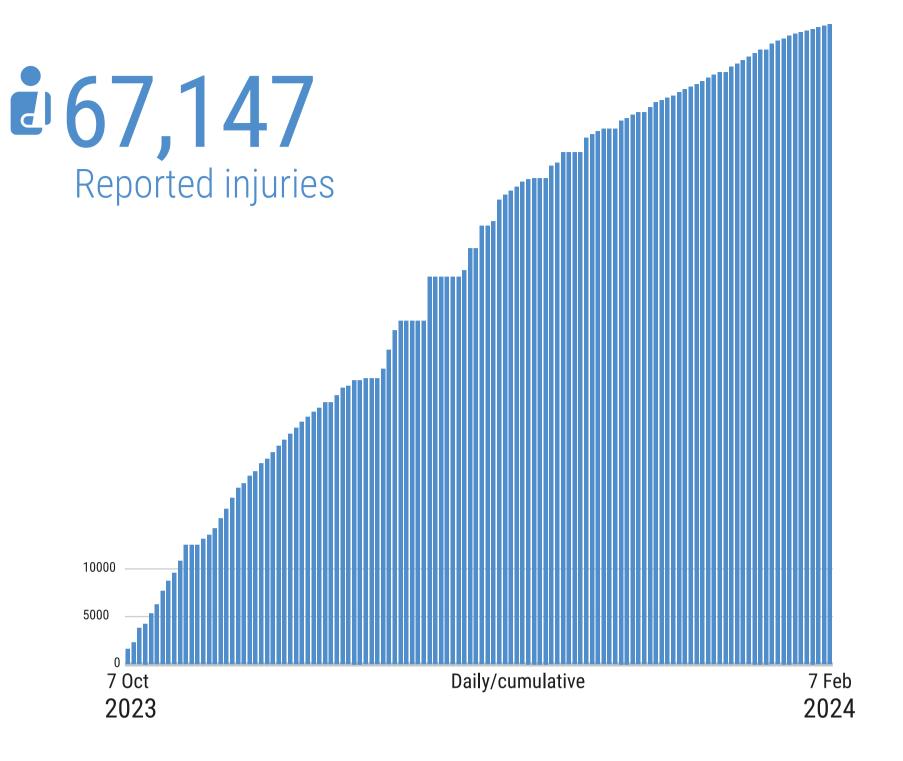

#### **Palestinians\***

27,708 in addition to ~1,000 fatalities in Israel, including people involved in the 7 October attack Reported fatalities

\*Source: MoH Gaza

\*Source: MoH Gaza