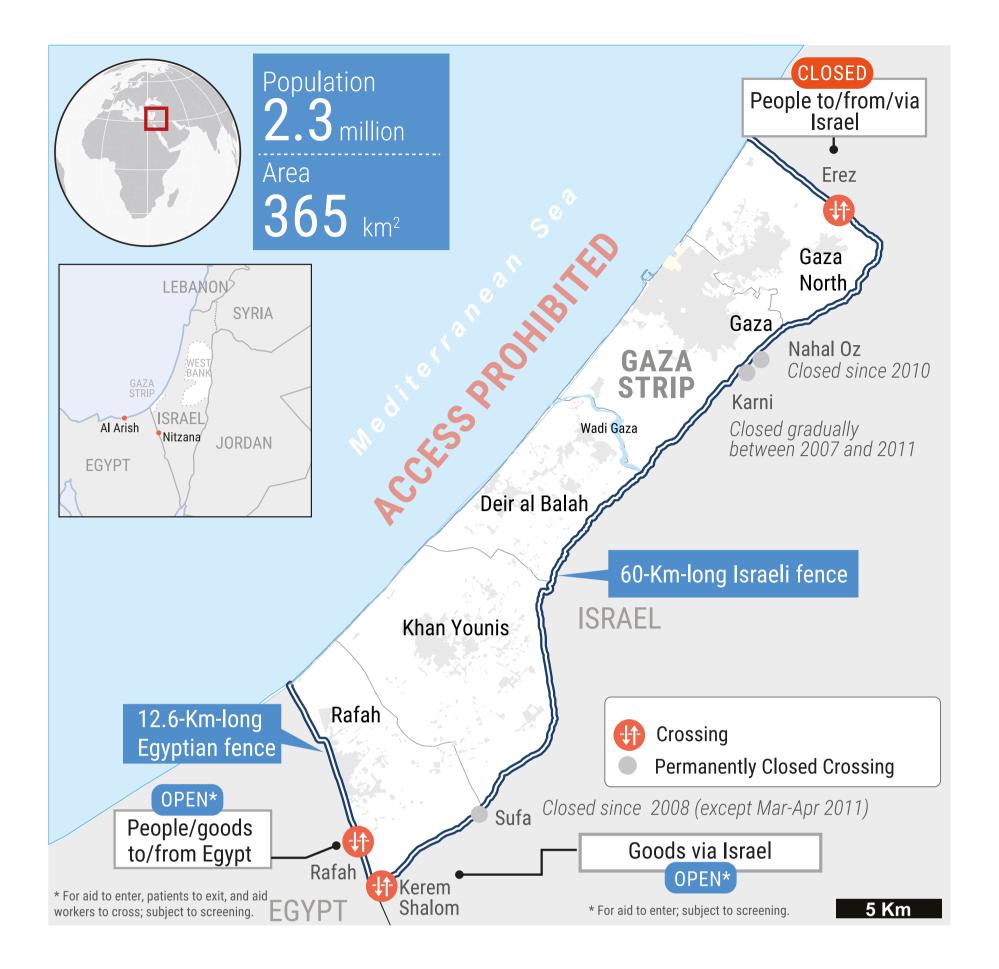

## **MOVEMENT AND ACCESS**

- In January 2024, **56%** of aid missions planned for the north of Wadi Gaza and **25%** of those planned for the areas requiring coordination south of Wadi Gaza were denied access by the Israeli military.
- •>1,200 medical cases evacuated through Rafah and >8,000 cases in need of medical evacuation.
- The Rafah crossing with Egypt and the Kerem Shalom crossing with Israel are open for the entry of approved goods.
- The Rafah crossing is also open for the movement of some wounded and sick people from Gaza to Egypt, and aid workers into and out of Gaza.
- Access to the sea and to areas near Israel's perimeter fence is prohibited.