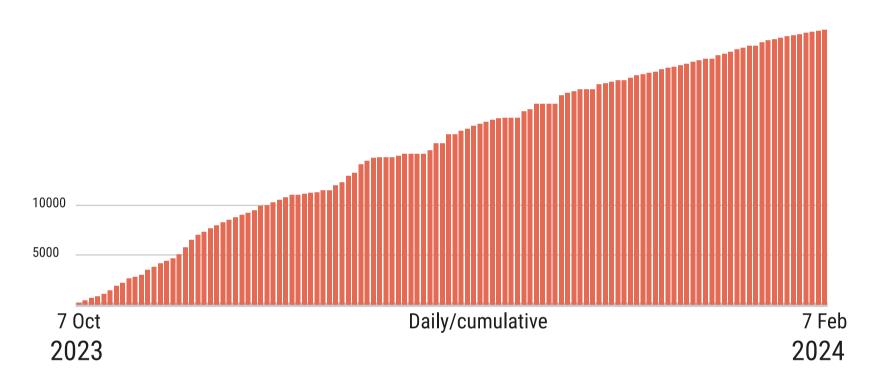

#### **Palestinians\***

27,708 in addition to ~1,000 fatalities in Israel, including people involved in the 7 October attack Reported fatalities

\*Source: MoH Gaza

\*Source: MoH Gaza