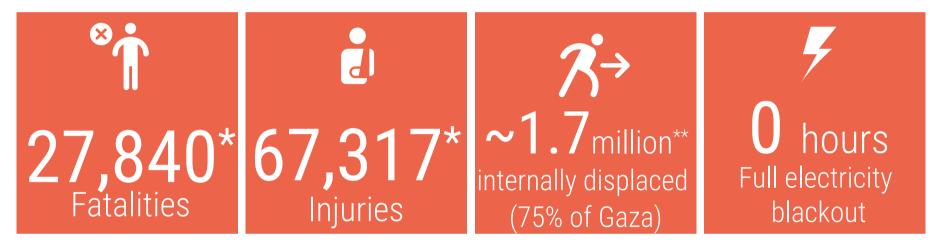

This snapshot highlights reported figures on the impact of hostilities on people in Gaza, where a major humanitarian crisis has unfolded.

\*Source: MoH Gaza \*\*Source: UNRWA

#### **Palestinians\***

27,840 in addition to ~1,000 fatalities in Israel, including people involved in the 7 October attack Reported fatalities

\*Source: MoH Gaza

\*Source: MoH Gaza

—290,000+

Partially damaged housing units

- Over 60% of housing units.
- 390 education facilities.
- 11 bakeries.
- 122 ambulances.
- 20 WASH facilities.
- At least 3 churches and 183 mosques.

\*GMO as of 3 Feb

>1 million children in need of mental health