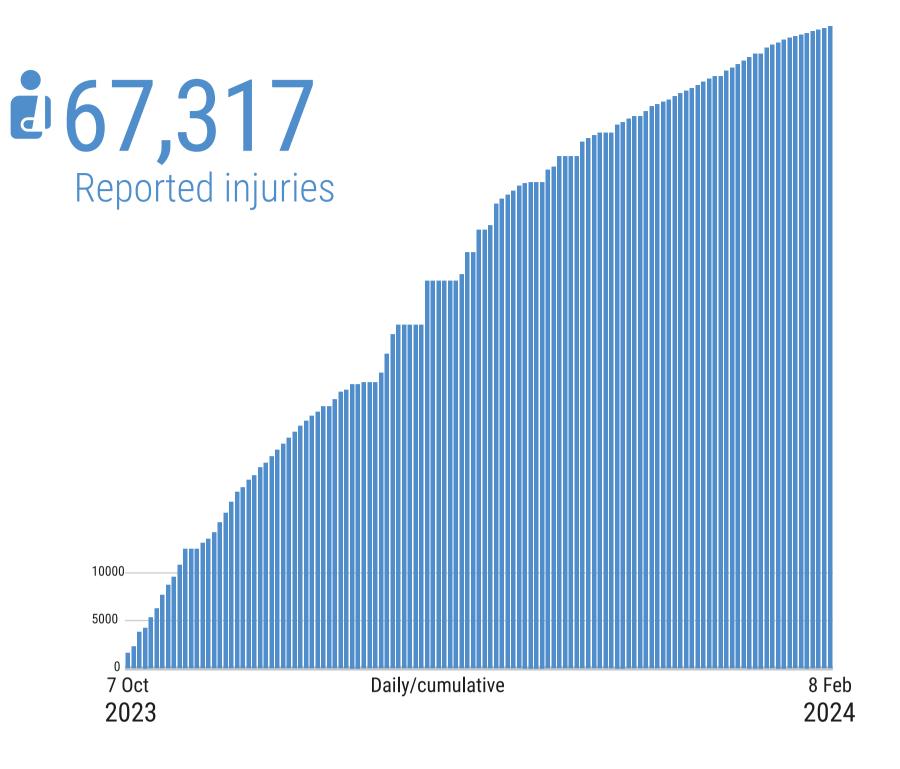

#### **Palestinians\***

27,840 in addition to ~1,000 fatalities in Israel, including people involved in the 7 October attack Reported fatalities

\*Source: MoH Gaza

\*Source: MoH Gaza