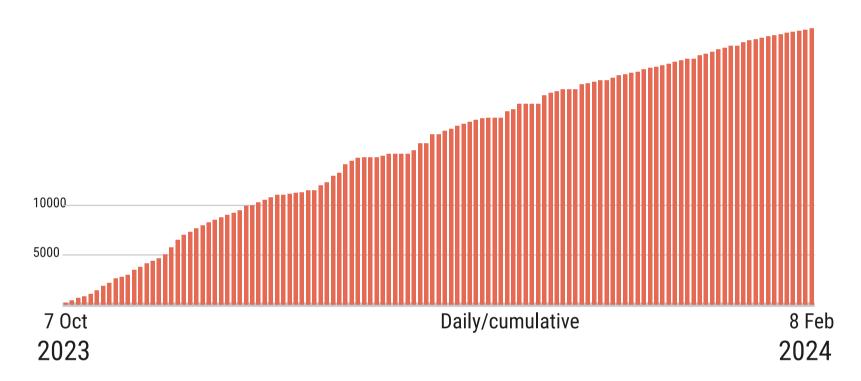

#### **Palestinians\***

27,840 in addition to ~1,000 fatalities in Israel, including people involved in the 7 October attack Reported fatalities

\*Source: MoH Gaza

\*Source: MoH Gaza