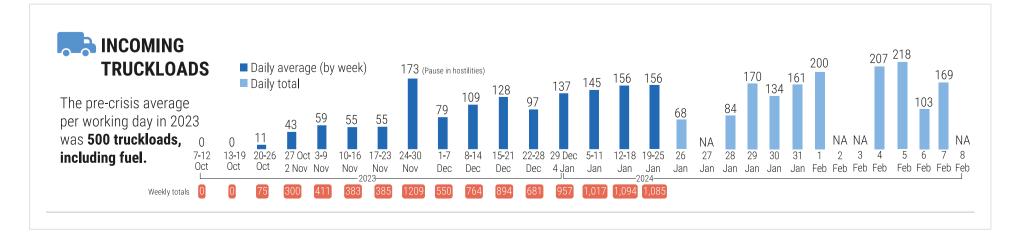

## **MOVEMENT AND ACCESS**

- In January 2024, **56%** of aid missions planned for the north of Wadi Gaza and **25%** of those planned for the areas requiring coordination south of Wadi Gaza were denied access by the Israeli military.
- •>1,200 medical cases evacuated through Rafah and >8,000 cases in need of medical evacuation.
- The Rafah crossing with Egypt and the Kerem Shalom crossing with Israel are open for the entry of approved goods.
- The Rafah crossing is also open for the movement of some wounded and sick people from Gaza to Egypt, and aid workers into and out of Gaza.
- Access to the sea and to areas near Israel's perimeter fence is prohibited.